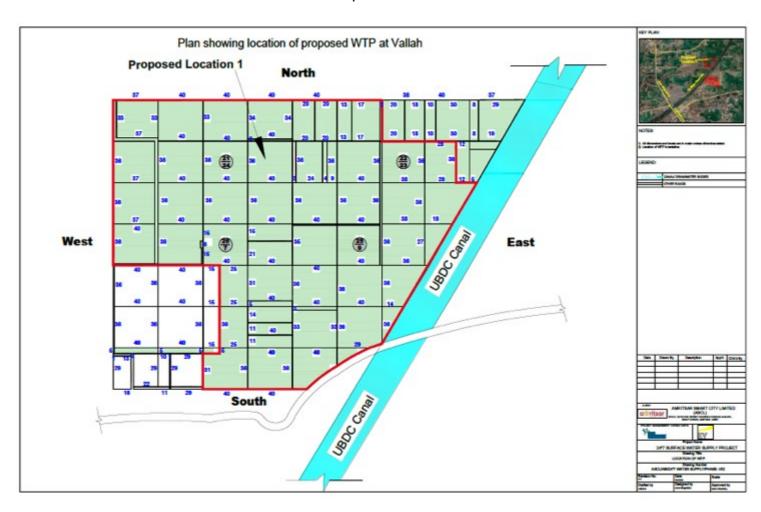

- 2.4 Newspaper advertisements, inviting interested private owners to sell their land for WTP construction are placed at Annexure 2.
- 2.5 2Plan showing proposed location of the WTP at Vallah is provided at Annexure 3
- 2.6 Minutes of Negotiation meeting held on 12.03.2020 for purchase of land at Vallah are placed at Annexure 4. The minutes contain the names of the 7 landowners.
- 2.7 Land records of the agreed to be purchased site for WTP are placed at Annexure 5.
- 2.8 Location details, land ownership of the sites for 57 OHSRs is placed at Annexure 6.
- 2.9 Summary of Magnitude of Social Impacts for WTP and OHSRs