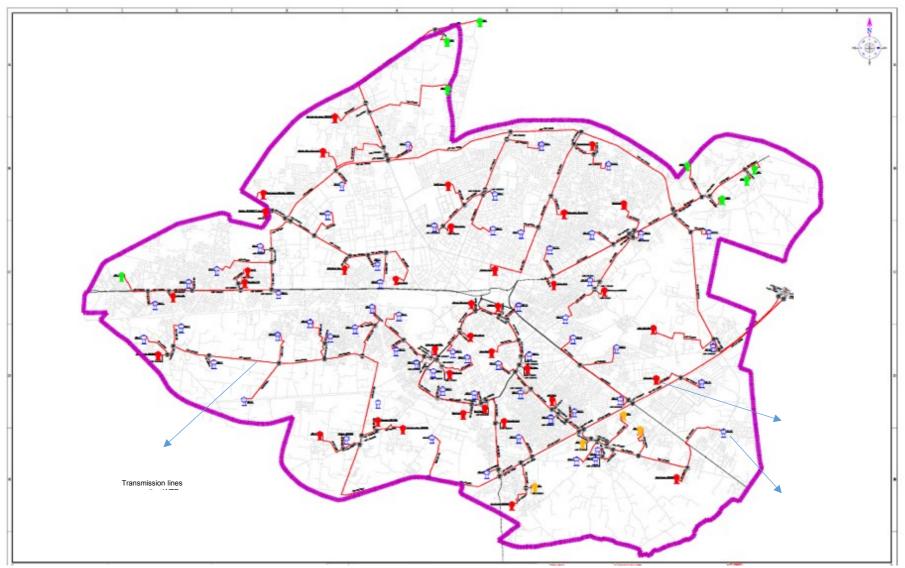

Figure 2.1: Amritsar WTP, OHSR and Transmission Line Network (Interactive digital data available in GIS)

2.3 The land requirements under the project for WTP and OHSR sites and nature and extent of impacts are summarized below